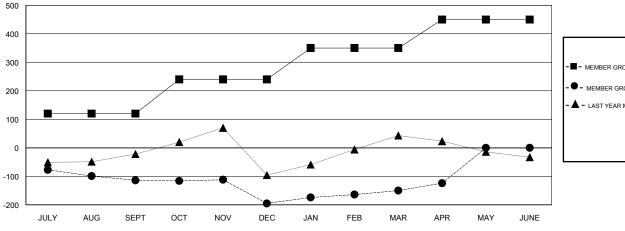

## MONTHLY MEMBERSHIP PROGRESS REPORT

District 321 F

Results as of: 04/30/2018

| GMT: ANIL TULSYAN LOC |               |           | LOCAT         | ION INDIA             |                           |                         | GMT CA                                       |
|-----------------------|---------------|-----------|---------------|-----------------------|---------------------------|-------------------------|----------------------------------------------|
| Clubs                 |               |           |               | Members               |                           |                         |                                              |
| RESULTS FOR 2017-2018 |               |           |               | RESULTS FOR 2017-2018 |                           |                         |                                              |
| QUARTER               | NEW CLUB GOAL | NEW CLUBS | DROPPED CLUBS | QUARTER               | MEMBER GROWTH NET<br>GOAL | MEMBER GROWTH<br>ACTUAL | DROPPED MEMBERS ACTUAL (including transfers) |
| JULY/AUG/SEPT         | 5             | 2         | 0             | JULY/AUG/SEPT         | 120                       | 100                     | 210                                          |
| OCT/NOV/DEC           | 5             | 1         | 5             | OCT/NOV/DEC           | 120                       | 103                     | 176                                          |
| JAN/FEB/MAR           | 5             | 1         | 1             | JAN/FEB/MAR           | 110                       | 226                     | 127                                          |
| APR/MAY/JUNE          | 5             | 0         | 0             | APR/MAY/JUNE          | 100                       | 92                      | 48                                           |

## GOALS AND ACTUAL MEMBERS CUMULATIVE

| -■- MEMBER GROWTH NET GOAL        |
|-----------------------------------|
| - ● - MEMBER GROWTH ACTUAL        |
| - ▲ - LAST YEAR MEMBERSHIP ACTUAL |
|                                   |
|                                   |
| L                                 |