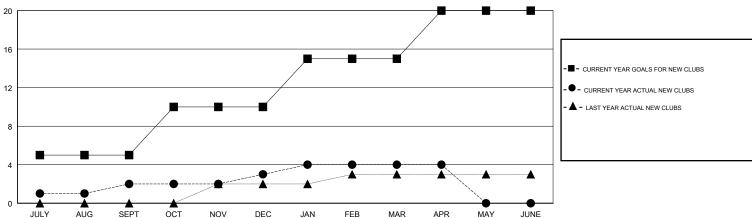

## MONTHLY MEMBERSHIP PROGRESS REPORT

District 321 F

Results as of: 04/30/2018

| GMT: ANIL TULSYAN LOC |               |           | LOCAT         | ION INDIA             |                           |                         | GMT CA                                       |
|-----------------------|---------------|-----------|---------------|-----------------------|---------------------------|-------------------------|----------------------------------------------|
| Clubs                 |               |           |               | Members               |                           |                         |                                              |
| RESULTS FOR 2017-2018 |               |           |               | RESULTS FOR 2017-2018 |                           |                         |                                              |
| QUARTER               | NEW CLUB GOAL | NEW CLUBS | DROPPED CLUBS | QUARTER               | MEMBER GROWTH NET<br>GOAL | MEMBER GROWTH<br>ACTUAL | DROPPED MEMBERS ACTUAL (including transfers) |
| JULY/AUG/SEPT         | 5             | 2         | 0             | JULY/AUG/SEPT         | 120                       | 100                     | 210                                          |
| OCT/NOV/DEC           | 5             | 1         | 5             | OCT/NOV/DEC           | 120                       | 103                     | 176                                          |
| JAN/FEB/MAR           | 5             | 1         | 1             | JAN/FEB/MAR           | 110                       | 226                     | 127                                          |
| APR/MAY/JUNE          | 5             | 0         | 0             | APR/MAY/JUNE          | 100                       | 92                      | 48                                           |